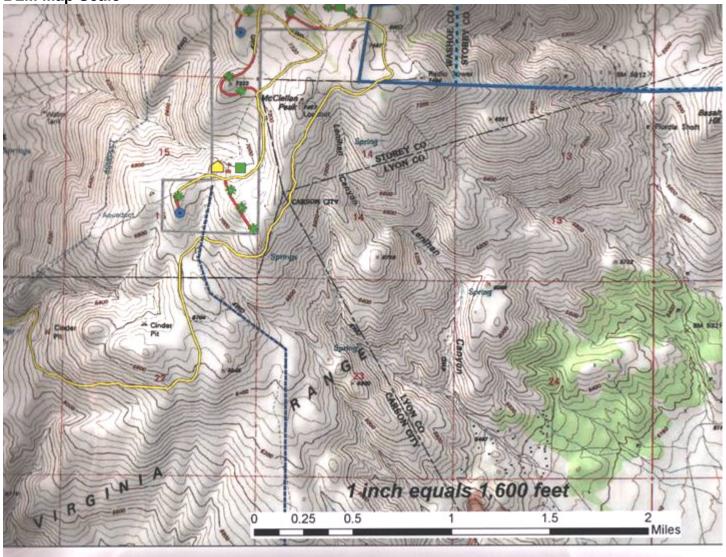

**Turbine Nearest to Virginia City** 

**Turbine Nearest to Gold Hill** Gold Hill Masonic Com Baltimore Shaft BM 5733 Spring Spring Flat

**Turbine Nearest to Geiger Summit and the Highlands** Gravel Pit **BLM Map Legend** Legend Brunswick Substation **Building & Construction Yard** STRUCTURE Building Construction Yard Met Towers Wind Turbines Note: Proposed Met Towers On Site Transmission Sodar Lines Between Turbines and Substation Proposed Substation Shall be Underground and Follow Road Paths Wherever Possible

Miles

1 inch equals 1,600 feet

1.5

Existing Roads
Proposed Roads

Virginia City NHL

Comstock SHD

Virginia City NHD

New Comstock Project Area

**BLM Map Scale** 



{BLM Map scanned by Jed Margolin}

## **Section From Nevada Department of Transportation Map – Virginia Highlands:**

http://www.nevadadot.com/traveler/maps/areamaps/pdfs/VirginiaHighlands.pdf