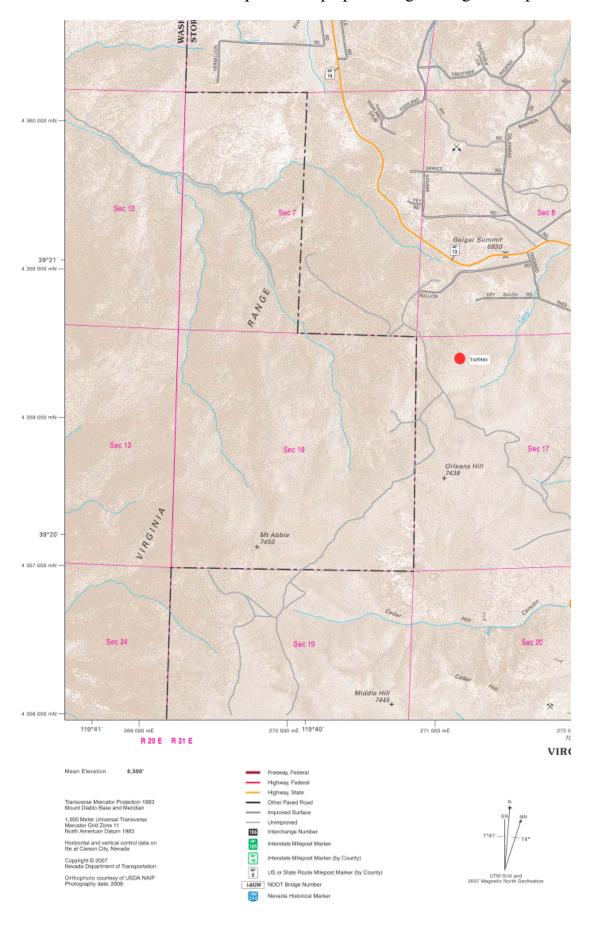

## **Section From Nevada Department of Transportation Map – Virginia Highlands:**

http://www.nevadadot.com/traveler/maps/areamaps/pdfs/VirginiaHighlands.pdf